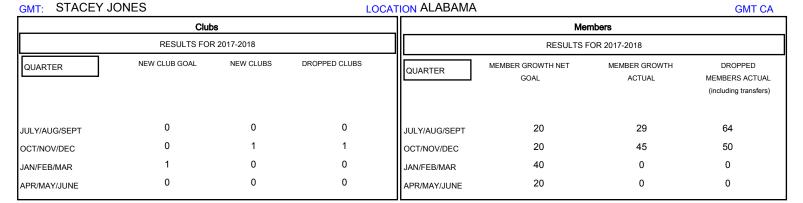

## MONTHLY MEMBERSHIP PROGRESS REPORT

Results as of: 12/31/2017 District 34 C

| DROPPED CLUBS: 1  DROPPED MEMBERS |     | 22 CLUBS OF 41 ADDED 1 OR MORE NEW MEMBERS | GENDER DISTRIBUTION  MALE 723 (69.32%)  FEMALE 320 (30.68%)  Women Percentage Fiscal Year Goal: 30% |     |
|-----------------------------------|-----|--------------------------------------------|-----------------------------------------------------------------------------------------------------|-----|
| DECEASED                          | 6   | CLICK HERE FOR CUMULATIVE  MEMBERSHIP DATA | TOTAL FAMILY UNIT MEMBERS                                                                           | 151 |
| CLUB CANCELLED                    | 17  |                                            |                                                                                                     | 77  |
| OTHER                             | 91  |                                            | FAMILY MEMBERS PAYING HALF DUES                                                                     | "   |
| TOTAL                             | 114 |                                            |                                                                                                     |     |