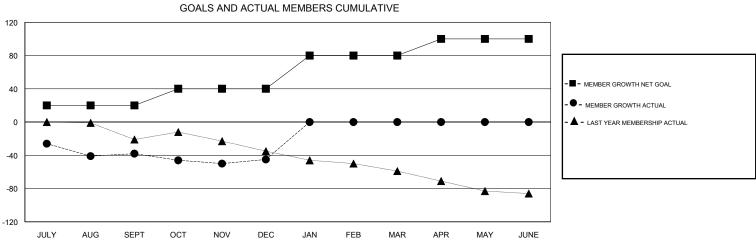

## MONTHLY MEMBERSHIP PROGRESS REPORT

Results as of: 12/31/2017 District 34 C

| DROPPED CLUBS: 1  DROPPED MEMBERS |     | 22 CLUBS OF 41 ADDED 1 OR MORE NEW MEMBERS | GENDER DISTRIBUTION  MALE 723 (69.32%)  FEMALE 320 (30.68%)  Women Percentage Fiscal Year Goal: 30% |     |
|-----------------------------------|-----|--------------------------------------------|-----------------------------------------------------------------------------------------------------|-----|
| DECEASED                          | 6   | CLICK HERE FOR CUMULATIVE  MEMBERSHIP DATA | TOTAL FAMILY UNIT MEMBERS                                                                           | 151 |
| CLUB CANCELLED                    | 17  |                                            |                                                                                                     | 77  |
| OTHER                             | 91  |                                            | FAMILY MEMBERS PAYING HALF DUES                                                                     | "   |
| TOTAL                             | 114 |                                            |                                                                                                     |     |